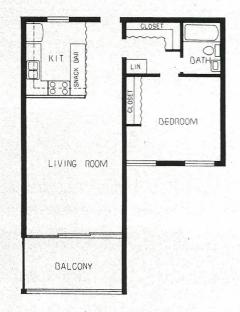

## 1 BEDROOM APARTMENT

Plenty of room for gracious living and entertaining in these units which give you 800 square feet of living area plus 90 square feet of screened and shuttered private balcony with its spectacular waterfront view. A breakfast and snack bar and attractive modern kitchen offers every convenience for meal planning and preparation.

There are a few apartments available with some variation from the floor plans above.

title to his apartment and the accompanying interest in the common area and facilities. Each owner is liable only for his own individual property or mortgage debt. He is not exposed to the chance that he will lose his property by reason of default of other parties having ownership in the same building. There are no underlying land leases, no second mortgages on the land and no outside ownership of the land at Gulfstream Towers.