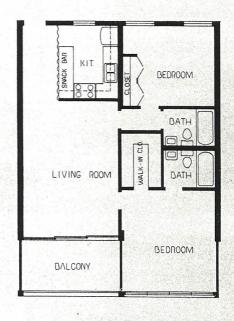

## 2 BEDROOM APARTMENT

Luxurious two bedroom apartments give you the convenience of two baths. There is 1,030 square feet of living area plus 90 square feet of screened and shuttered private balcony which gives you a magnificent view of Sarasota Bay and the Gulf of Mexico beyond. An ultra modern kitchen and ample cabinet and storage space is a popular Gulfstream Towers feature.

There are a few apartments available with some variation from the floor plans above.